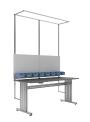

## Lifting and positioning systems

Ergoswiss is the market leader in lifting and positioning systems offering flexible solutions and systems for various designs and markets. The precision Swiss-made single-action micro-hydraulic or electric spindle driven system has decisive advantages over conventional systems. Lift, position or tilt new or existing structures to achieve the ergonomic height - solutions for everyBODY!

A2A Systems is your partner for cost effective material transfer. A large variety of modular components provide unique flexibility for a customized solution.