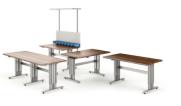

## Lifting and positioning systems

Ergoswiss is the market leader in lifting and positioning systems offering flexible solutions and systems for various designs and markets. The precision Swiss-made single-action micro-hydraulic or electric spindle driven system has decisive advantages over conventional systems. Lift, position or tilt new or existing structures to achieve the ergonomic height - solutions for everyBODY!

A2A Systems is your partner for cost effective material transfer. A large variety of modular components provide unique flexibility for a customized solution.