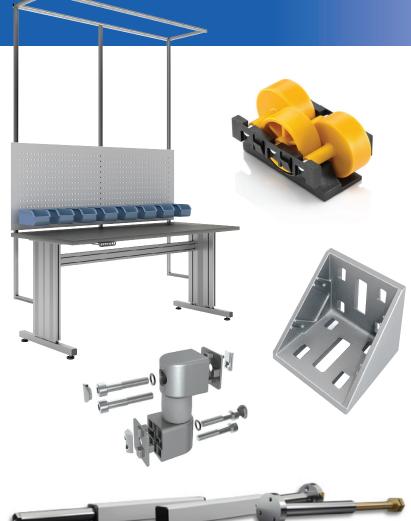

## Aluminum profile system components

A2A Systems offers the largest selection of aluminum profile system components in today's market. Manufactured by Fath, backed by decades of German manufacturing expertise and continuous innovation, we offer over 7,000 products for you to choose from.

#### **Industrial hardware**

Decades of experience in manufacturing components inspired Fath to create a new line of industrial components. With over 500 products available and many "industry firsts", the innovative Fath industrial hardware line is steadily growing.

## Lifting and positioning systems

Ergoswiss is the market leader in lifting and positioning systems offering flexible solutions and systems for various designs and markets. The precision Swiss-made single-action micro-hydraulic or electric spindle driven system has decisive advantages over conventional systems. Lift, position or tilt new or existing structures to achieve the ergonomic height - solutions for everyBODY!