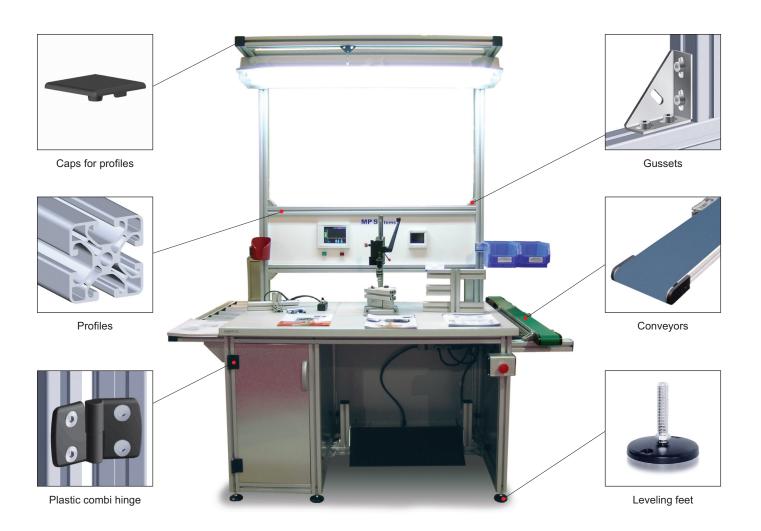

### Workstations

We offer many workplace systems. Whether you are looking for a basic, height-adjustable or custom solution; our experienced staff will ensure that your project and products are developed with confidence.

Work tables

## Ergonomic height adjustable frame