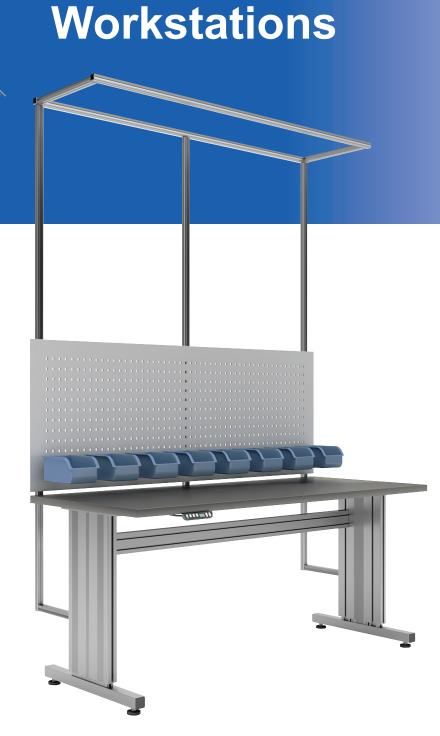

### Workstations

We offer many workplace systems. Whether you are looking for a basic, height-adjustable or custom solution; our experienced staff will ensure that your project and products are developed with confidence.

Work tables