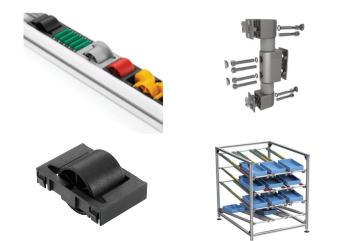

s**



High quality building materials



Design and engineering support



Full assemblies or kit solutions



Onsite installation



Fast delivery to the global community

# A2A Systems Inc.

1097 North Service Rd. East. Unit 4 & 5 Oakville, ON, L6H 1A6 Canada

Phone: (905) 337-9666 Fax: (905) 337-9660 Toll free: (877) 591-4836 E-mail: info@a2asystems.com

















### Workstations

We offer many workplace systems. Whether you are looking for a basic, height-adjustable or custom solution; our experienced staff will ensure that your project and products are developed with confidence.





Work tables





## Ergonomic height adjustable frame

#### Add to your existing structure



#### Build a new adjustable structure



#### Choose your table options



#### Manage your workflow



### Add a process to your station