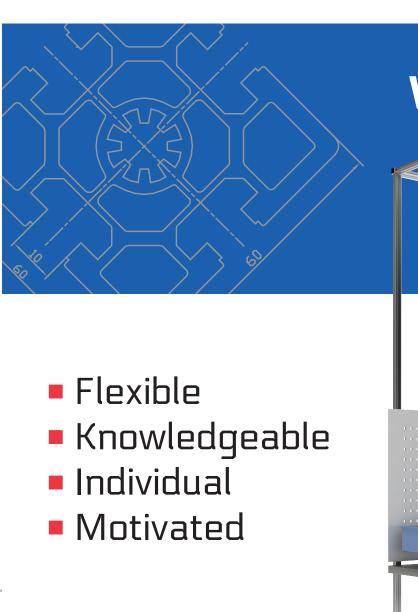

### Workstations

We offer many workplace systems. Whether you are looking for a basic, height-adjustable or custom solution; our experienced staff will ensure that your project and products are developed with confidence.

## Ergonomic height adjustable frame